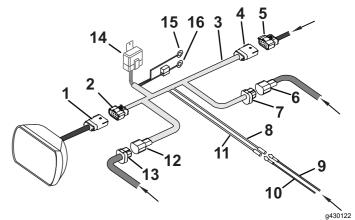

#### Figure 1

- 1. Vehicle headlight plug
- 2. 12-pin square headlight adapter plug (female)
- 3. Headlight adapter harness 11.
- 4. 12-pin square headlight adapter plug (male)
- 5. Vehicle headlight harness 13.
- 6. Black plug (plow wire harness)
- Blue rounded plug (headlight adapter harness)
- Violet bullet plug female (headlight adapter harness)

- 9. Violet/Pink bullet plug male (plow wire harness)
- 10. Yellow bullet plug male (plow wire harness)
  - . Yellow bullet plug female (headlight adapter harness)
- 12. Black rubber plug (headlight adapter harness)
  - Blue plug (plow wire harness)
- 14. Relay
- 15. Eyelet connector (negative battery terminal)
- 16. Fused eyelet connector (positive battery terminal)

| Headlight | Connector                                       | From harness          | To connector                    | On the                       |
|-----------|-------------------------------------------------|-----------------------|---------------------------------|------------------------------|
| Both      | 12-pin square headlight adapter plug female (2) | Headlight adapter (3) | Vehicle headlight plug (1)      | Headlight                    |
| Both      | Black rubber female (12)                        | Headlight adapter (3) | Blue plug (13)                  | Plow wire harness            |
| Both      | Blue rounded plug (7)                           | Headlight adapter (3) | Black plug (6)                  | Plow wire harness            |
| Both      | 12-pin square headlight adapter plug male (4)   | Headlight adapter (3) | Vehicle headlight connector (5) | Vehicle harness              |
| Both      | Eyelet connector (14)                           | Headlight adapter (3) | Negative (-) battery terminal   | Vehicle battery              |
| Both      | Fused eyelet connector (15)                     | Headlight adapter (3) | Positive (+) battery terminal   | Vehicle battery              |
| Left      | Yellow bullet plug female (11)                  | Headlight adapter (3) | Yellow bullet plug male (10)    | Left side plow wire harness  |
| Left      | Violet bullet plug female (8)                   | Headlight adapter (3) | Violet bullet plug male (9)     | Left side plow wire harness  |
| Right     | Violet bullet plug female (8)                   | Headlight adapter (3) | Pink bullet plug male (9)       | Right side plow wire harness |
| Right     | Yellow bullet plug female (11)                  | Headlight adapter (3) | Grease, tuck, and secure (co    | nnector not used)            |